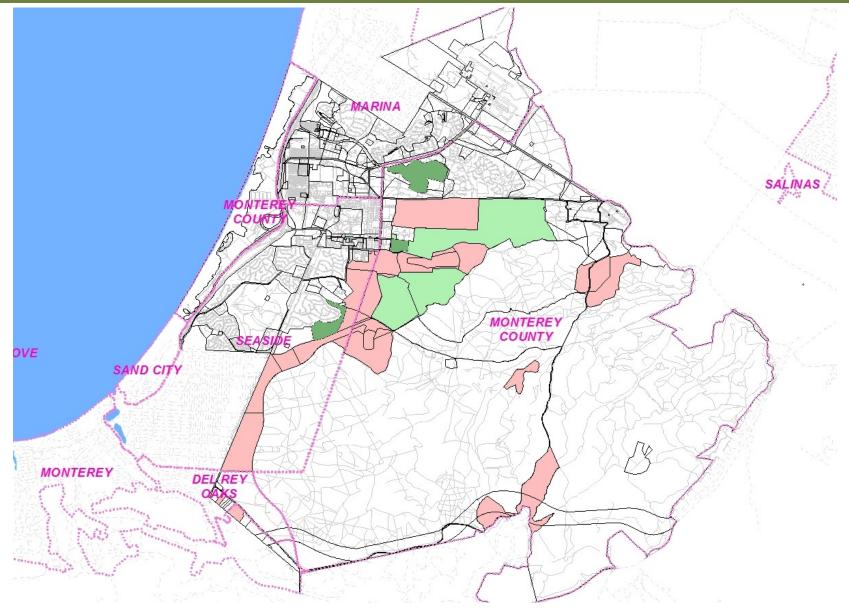

| FOST 13 & Deed<br>Needed                             |                                      | Army finishing<br>Environmental - | Army and Kutak Rock<br>developing deeds                                              |                                                         | N/A                                                   | N/A                                                                | N/A                                                  | Feb-20                                                     |

## Map Un-Transferred