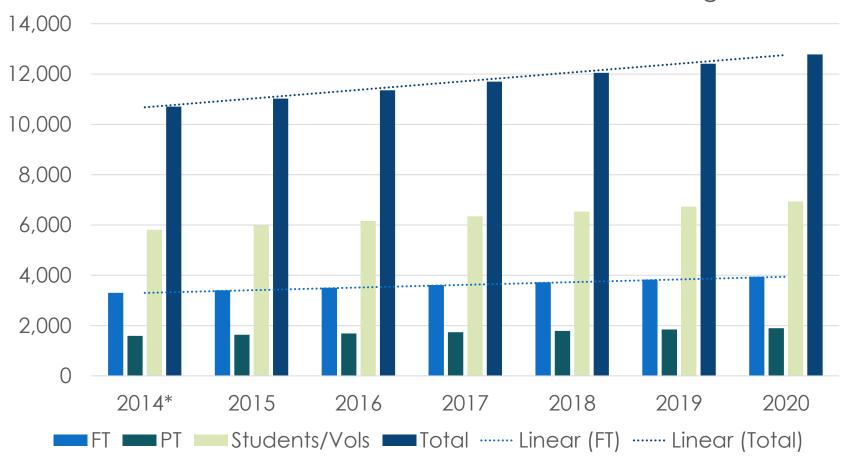

# **Jobs Survey**

#### **Potential** former Fort Ord Jobs 2014-2020 at 3% gr

\*Baseline from 2014 FORA Annual Report