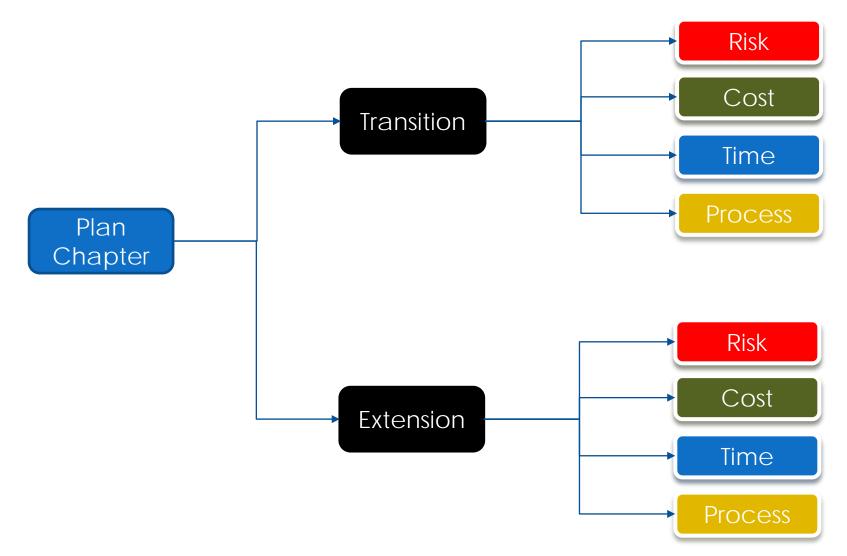

### Analysis Overview

|            | -       |                                                                                                                                                                                                |  |  |  |
|------------|---------|------------------------------------------------------------------------------------------------------------------------------------------------------------------------------------------------|--|--|--|
| Transition | Risk    | Fed/State Single Point of Contact (Lost); Unexpected incidents<br>beyond insurance concern(County/Seaside); Project delay by<br>protracted review (proposed development<br>County/Seaside/DRO) |  |  |  |
|            | Cost    | Lost cohesion will increase cost; Funding for program completion or discoveries uncertain; Increased costs for specialized knowledgeable staff/consultants.                                    |  |  |  |
|            | Time    | Army & Regulatory Agencies review protracted.                                                                                                                                                  |  |  |  |
|            | Process | Very specialized knowledge must be recreated; regulatory connection/comfort lost.                                                                                                              |  |  |  |
|            | Risk    | No additional risk.                                                                                                                                                                            |  |  |  |

|       | RISK    |                                                                                        |
|-------|---------|----------------------------------------------------------------------------------------|
| Isior | Cost    | Relatively known costs structure under current arrangement & Overhead covered by FORA. |
| xter  | Time    | Existing relationships/knowledge lead to completion in finite timeframe.               |
|       | Process | FORA process known.                                                                    |

#### Comparison: Environmental Services

| Transition                                                                                                                       |                                                                                                                                                                                                                                                                                                                                                                                                                                                                                 |  |  |  |  |
|----------------------------------------------------------------------------------------------------------------------------------|---------------------------------------------------------------------------------------------------------------------------------------------------------------------------------------------------------------------------------------------------------------------------------------------------------------------------------------------------------------------------------------------------------------------------------------------------------------------------------|--|--|--|--|
| <ul> <li>Limited Contractual choices</li> <li>County, Marina, Seaside, JPA or</li> <li>FORA Act/FORA "Lite" extension</li> </ul> | <ul> <li>ESCA function/staffing is specialized.<br/>Coordination agreements with other<br/>affected jurisdictions required.</li> <li>ESCA costs may increase given new<br/>coordination not covered in Army<br/>contract amendment which assumed<br/>single entity coordinated successor</li> <li>Litigation/Costs increase if chosen<br/>successor fails/refuses to perform duties</li> <li>Practical Risk for future development if<br/>obligations not completed.</li> </ul> |  |  |  |  |

| Extension                                                                                                                                                                                                                                                                  |  |  |  |  |
|----------------------------------------------------------------------------------------------------------------------------------------------------------------------------------------------------------------------------------------------------------------------------|--|--|--|--|
| <ul> <li>US Army requires one entity to represent the public</li> <li>FORA has a series of agreements w/ Army, EPA &amp; State of California that will not be easy to assign</li> <li>Funding is as anticipated as structure and coordination remains in place.</li> </ul> |  |  |  |  |
|                                                                                                                                                                                                                                                                            |  |  |  |  |