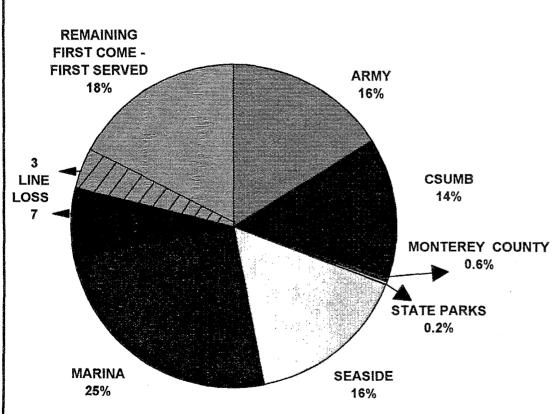

|                                     |                                         |                    |
| ALLOCATION TOTAL                                                          | 6600 AFY                                      | 6600 AFY                                    | 6600 AFY                              | 6600 AFY                                                                      | 6600 AFY                                             |                                               | 6600 AF                            | Y                                       |                    |                                         | 6600 AFY                            |                                         |                    |

## Figure PFIP 3-4 ALLOCATION BASED ON HISTORIC USE



## **ASSUMPTIONS:**

Based on R.F Ducoing analysis of 5200 AFY of Army water use.

## **POSITIVE FACTORS:**

- · Based on quantifiable water use.
- Assigns water to areas previously served thus minimizes system expansion.

## JURISDICTIONAL FACTORS:

Allocates water to polygons thus minimizes jurisdictional control.

## **NEGATIVE FACTORS:**

- Requires constant monitoring of water use by polygon.
- Has flexibility to accommodate changing market.
- · Allows early hoarding.

## Figure PFIP 3-5 ALLOCATION BASED ON CURRENT FIRST COME PROJECTS



## **ASSUMPTIONS:**

Assigns water to 15 categories of users who have announced plans for specific project as of January 1996.

## **POSITIVE FACTORS:**

- Based on meterable water records.
- Reduces hoarding potential as long as projects proceed as