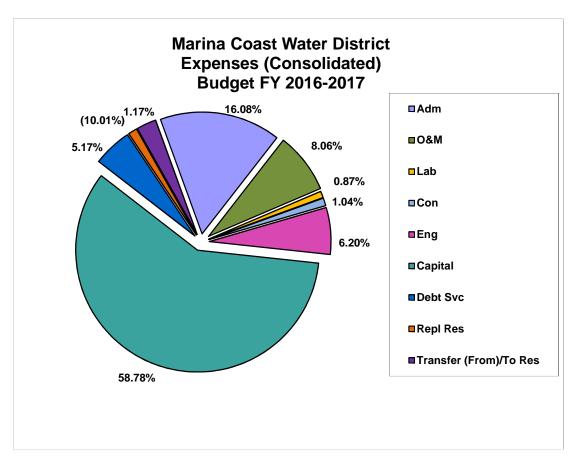

| 62.4%             | 13.4%             |
| MAPPING SERVICES                       | -         | -         | -         | 30,000           | 30,000    | -                 | 0.0%              |
| ENGINEERING CONSULTANTS                | 47,995    | 71,949    | 421,450   | 151,364          | 487,000   | 15.6%             | 221.7%            |
| ENGINEERING REIMBURSEMENTS             | 263,327   | 565,215   | 400,000   | 516,271          | 490,000   | 22.5%             | -5.1%             |
| TOTAL DEPARTMENT EXPENSE               | 373,997   | 637,603   | 821,945   | 751,412          | 1,067,804 | 29.9%             | 42.1%             |
| TOTAL EXPENSE                          | 800,870   | 1,014,441 | 1,420,277 | 1,212,447        | 1,593,742 | 12.2%             | 31.4%             |





## MARINA COAST WATER DISTRICT CAPTITALIZED EQUIPMENT BUDGET FOR FY 2016-2017

|                         |                     |                     | ORD WATER            | ₹                      |                       | ORD SEWER           |                     |                      |                        |                       |  |
|-------------------------|---------------------|---------------------|----------------------|------------------------|-----------------------|---------------------|---------------------|----------------------|------------------------|-----------------------|--|
| ACCOUNT NAME            | 2013-2014<br>ACTUAL | 2014-2015<br>ACTUAL | 2015-2016<br>ADOPTED | 2015-2016<br>ESTIMATED | 2016-2017<br>PROPOSED | 2013-2014<br>ACTUAL | 2014-2015<br>ACTUAL | 2015-