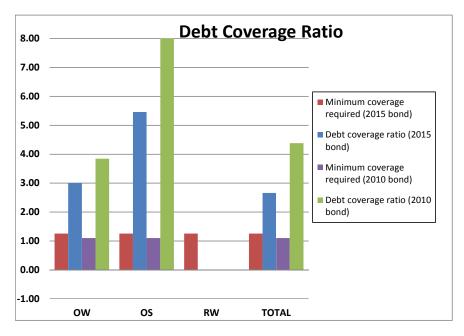

|
| 2010 BOND COVERAGE REQUIREMENT        |                 |                 |    |          |                  |
| Debt service (principal)              | 392,500         | 109,900         |    | -        | 502,400          |
| Debt service (interest)               | 100,825         | 28,231          |    | -        | 129,056          |
| 2015 Debt service + 1.25 covenant     | 1,351,560       | 450,520         |    | 647,623  | 2,449,703        |
| Net revenues available for 2010 bond  | 1,894,295       | 1,517,359       | (  | 647,621) | 2,764,033        |
| Debt coverage ratio (2010 bond)       | 3.84            | 10.98           |    | 0.00     | 4.38             |
| Minimum coverage required (2010 bond) | 1.10            | 1.10            |    | 0        | 1.10             |





# Marina Coast Water District Authorized and Proposed Staff Positions and Salary Range Schedule For FY 2016-2017

|                                          |                   | Authorized   | Funded      | Approved     |
|------------------------------------------|-------------------|--------------|-------------|--------------|
| Job Title                                | <u>Department</u> | Position(s)  | Position(s) | Salary Range |
| Authorized & Funded                      | <del></del>       | <del>,</del> | <del></del> |              |
| General Manager                          | Administration    | 1            | 1           | Contract     |
| Director of Administrative Services      | Administration    | 1            | 1           | Range T38    |
| Executive Assistant to GM/