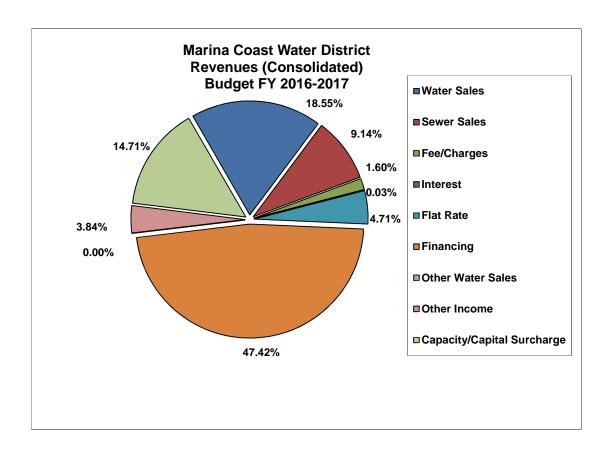

| 62.4%             | 13.4%             |
| MAPPING SERVICES                       | -         | -         | -         | 30,000           | 30,000    | -                 | 0.0%              |
| ENGINEERING CONSULTANTS                | 47,995    | 71,949    | 421,450   | 151,364          | 487,000   | 15.6%             | 221.7%            |
| ENGINEERING REIMBURSEMENTS             | 263,327   | 565,215   | 400,000   | 516,271          | 490,000   | 22.5%             | -5.1%             |
| TOTAL DEPARTMENT EXPENSE               | 373,997   | 637,603   | 821,945   | 751,412          | 1,067,804 | 29.9%             | 42.1%             |
| TOTAL EXPENSE                          | 800,870   | 1,014,441 | 1,420,277 | 1,212,447        | 1,593,742 | 12.2%             | 31.4%             |





## MARINA COAST WATER DISTRICT CAPTITALIZED EQUIPMENT BUDGET FOR FY 2016-2017

|                         |                     |                     | ORD WATER            | ₹                      |                       | ORD SEWER           |                     |                      |                        |                       |  |
|-------------------------|---------------------|---------------------|----------------------|------------------------|-----------------------|---------------------|---------------------|----------------------|------------------------|-----------------------|--|
| ACCOUNT NAME            | 2013-2014<br>ACTUAL | 2014-2015<br>ACTUAL | 2015-2016<br>ADOPTED | 2015-2016<br>ESTIMATED | 2016-2017<br>PROPOSED | 2013-2014<br>ACTUAL | 2014-2015<br>ACTUAL | 201