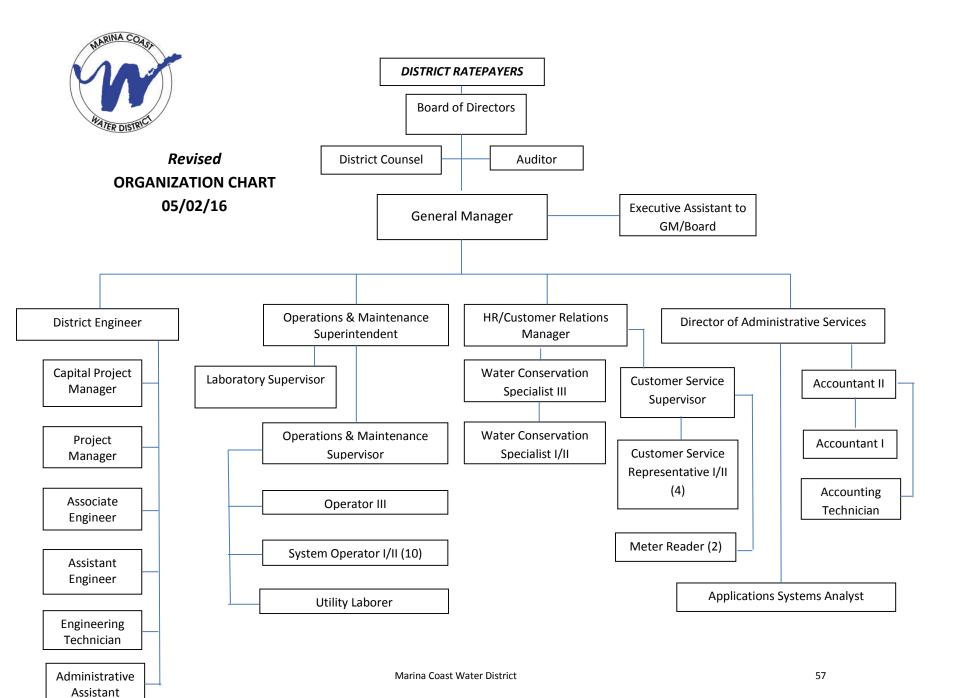

#### **TABLE OF CONTENTS**

| Budget Calendar                                                                                               | 2                                            |
|---------------------------------------------------------------------------------------------------------------|----------------------------------------------|
| Budget Summary Note                                                                                           | 3-7                                          |
| Summary of Rates, Fees and Charges                                                                            | 8-9                                          |
| District Budget Summary and Comparison Reports                                                                | 10-12                                        |
| District Operating Budget Revenue Administration Operations & Maintenance Laboratory Conservation Engineering | 13-16<br>17-24<br>25-30<br>31<br>32<br>33-36 |
| Operating Budget Graphs                                                                                       | 37                                           |
| District Capitalized Equipment                                                                                | 38                                           |
| District Annual Capital Improvement Budget                                                                    | 39-53                                        |
| District Reserve Detail                                                                                       | 54                                           |
| District Debt Summary                                                                                         | 55-56                                        |
| District Organizational Chart                                                                                 | 57                                           |
| Authorized Staff Positions                                                                                    | 58                                           |