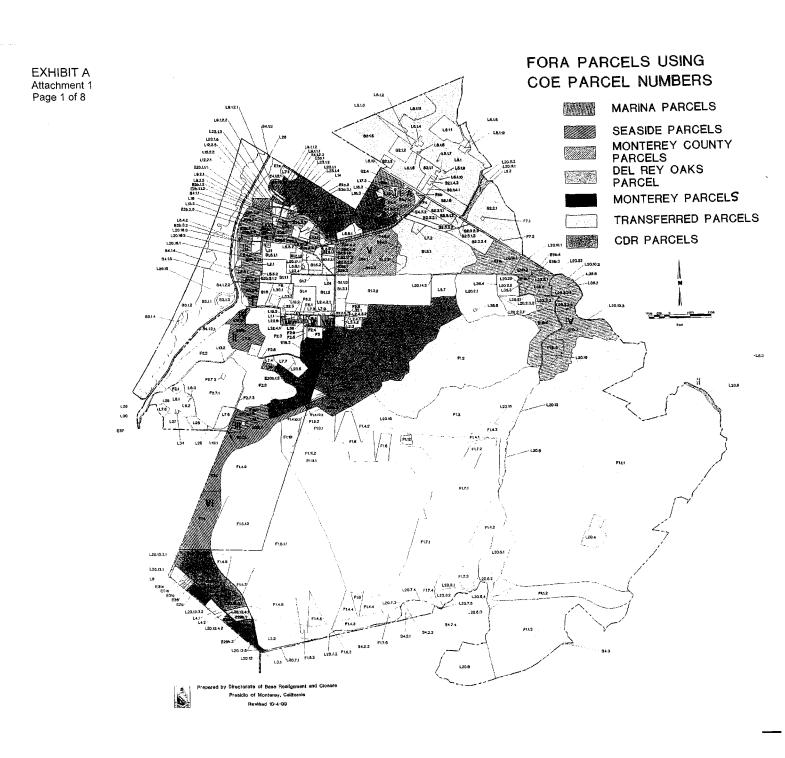

#### Section 8. Unique Situations.

The attached Exhibit D identifies applicable unique situations for which the allocation of Sale or Lease Proceeds or developer assessments vary from the provisions of sections 5 or 6.