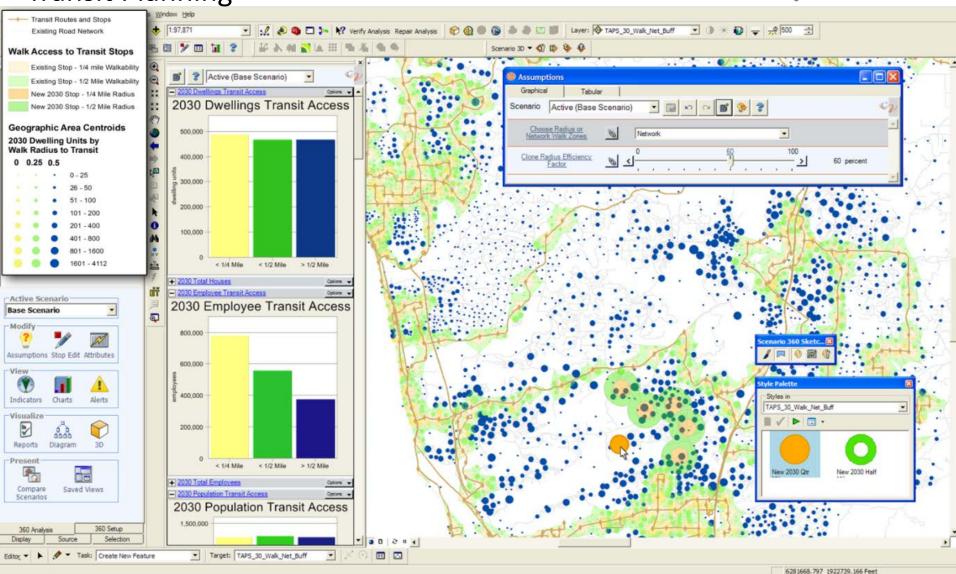

ng Rooms
- 5 Eco Pond

- Meandering Pool
- Jet Pool
- Discovery Pool
- 9 Serenity Deck
- 10 Aqua Gym
- 11 Sunshine Deck
- 12 The Playscape
- 13 Fitness Station 14 Discovery Bio-Pond

- 15 Rain Garden
- 16 Cattail's Trail
- 17 Discovery Playground
- 18 Infinity Lap Pool
- 19 The Fitness Club
  - Gym Vantage Point
  - · Changing Rooms
    - & Steam Baths

- 20 Whistling Pavilion
- 21 BBQ Area
- 22 Nature's Terrace
- 23 Side Gate
- \* These areas are public areas. Not exclusive for the condominium residents.



## CityEngine





#### Interactive

## CityEngine®

## **SMARTERBETTER**CITIES





#### **Corridor Redevelopment**

## communityviz®





## Informative

**Corridor Redevelopment** 

communityviz®





Site Suitability

community viz ®



#### **Transit Planning**

## communityviz®



#### Hazard Risk Assessment

## community viz®



#### **Impact Modeling**

## community viz ®





## Accessible

| Police     | Fire_Amb 🔻 | Highways 🔻 | Sewer_Budge = | Sewer_Ent ▼ | Water_Budg ▼ | Water_Ent - |
|------------|------------|------------|---------------|-------------|--------------|-------------|
| 8,554,930  | 6,784,071  | 3,385,468  | -             | 8,975,746   | -            | 6,678,020   |
| 6,178,105  | 5,097,450  | 3,545,023  | -             | 1,894,393   | -            | 3,708,614   |
| 19,831,116 | 19,517,717 | 17,750,182 | 981,863       | 17,311,424  | -            | 3,031,812   |
| 4,510,067  | 3,403,836  | 1,879,480  | -             | 3,258,225   | -            | 2,313,305   |
| 2,853,032  | 3,235,431  | 2,851,424  | 126,667       | 1,718,651   | -