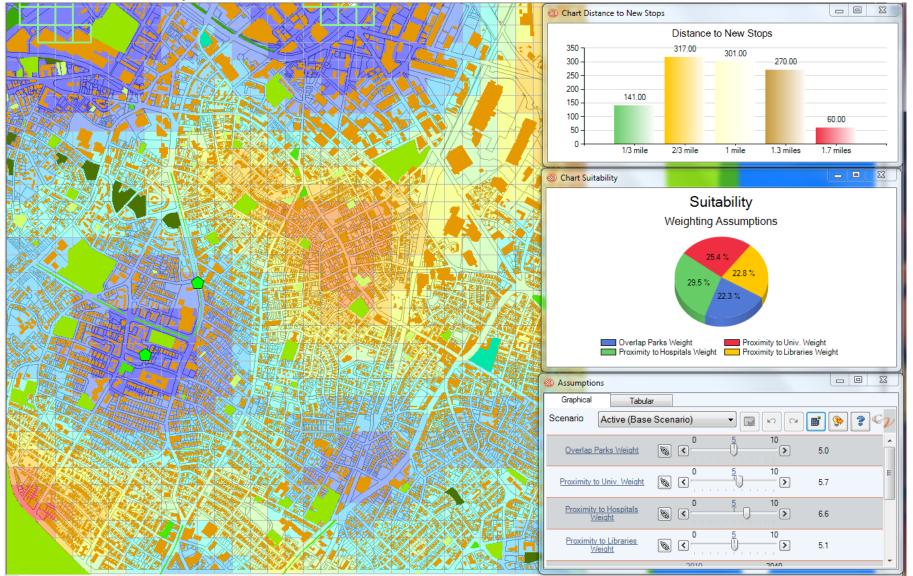

· The Aquaria
- Function Room
- Shop
- · Changing Rooms
- 5 Eco Pond

- Meandering Pool
- Jet Pool
- Discovery Pool
- 9 Serenity Deck
- 10 Aqua Gym
- 11 Sunshine Deck
- 12 The Playscape
- 13 Fitness Station 14 Discovery Bio-Pond

- 15 Rain Garden
- 16 Cattail's Trail
- 17 Discovery Playground
- 18 Infinity Lap Pool
- 19 The Fitness Club
  - Gym Vantage Point
  - · Changing Rooms
    - & Steam Baths

- 20 Whistling Pavilion
- 21 BBQ Area
- 22 Nature's Terrace
- 23 Side Gate
- \* These areas are public areas. Not exclusive for the condominium residents.



## CityEngine





#### Interactive

## CityEngine®

## **SMARTERBETTER**CITIES





#### **Corridor Redevelopment**

## communityviz®





## Informative

**Corridor Redevelopment** 

communityviz®





Site Suitability

community viz ®



#### **Transit Planning**

## communityviz®



#### Hazard Risk Assessment

## community viz®



#### **Impact Modeling**

## community viz ®





## Accessible

| Police     | Fire_Amb 🔻 | Highways 🔻 | Sewer_Budge = | Sewer_Ent ▼ | Water_Budg ▼ | Water_Ent - |
|------------|------------|------------|---------------|-------------|--------------|-------------|
| 8,554,930  | 6,784,071  | 3,385,468  | -             | 8,975,746   | -            | 6,678,020   |
| 6,178,105  | 5,097,450  | 3,545,023  | -             | 1,894,393   | -            | 3,708,614   |
| 19,831,116 | 19,517,717 | 17,750,182 | 981,863       | 17,311,424  | -            | 3,031,812   |
| 4,510,067  | 3,403,836  | 1,879,480  | -             | 3,258,225   | -            | 2,313,305   |
| 2,853,032  | 3,235,431  | 2,851,42