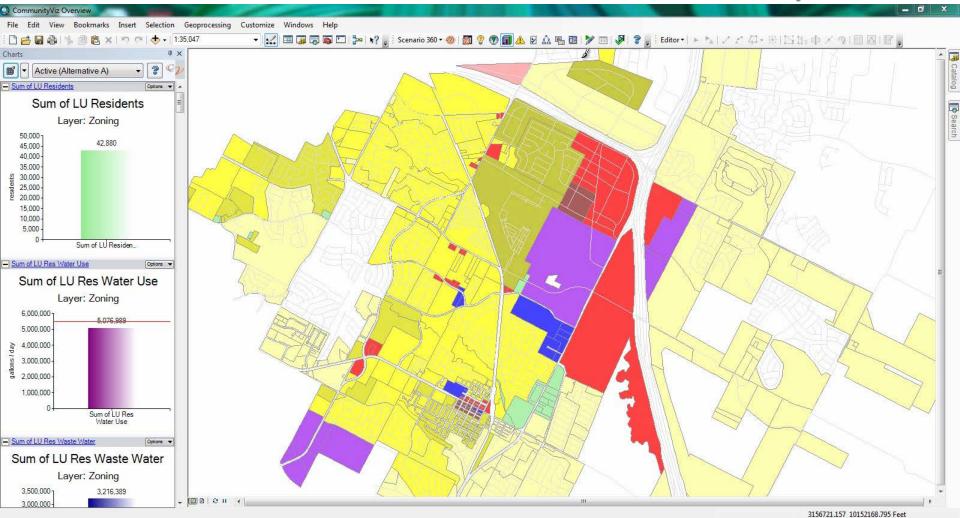

ym
- 11 Sunshine Deck
- 12 The Playscape
- 13 Fitness Station 14 Discovery Bio-Pond

- 15 Rain Garden
- 16 Cattail's Trail
- 17 Discovery Playground
- 18 Infinity Lap Pool
- 19 The Fitness Club
  - Gym Vantage Point
  - · Changing Rooms
    - & Steam Baths

- 20 Whistling Pavilion
- 21 BBQ Area
- 22 Nature's Terrace
- 23 Side Gate
- \* These areas are public areas. Not exclusive for the condominium residents.



## CityEngine





#### Interactive

## CityEngine®

## **SMARTERBETTER**CITIES





#### **Corridor Redevelopment**

## communityviz®





## Informative

**Corridor Redevelopment** 

communityviz®





Site Suitability

community viz ®



#### **Transit Planning**

## communityviz®



#### Hazard Risk Assessment

## community viz®



#### **Impact Modeling**

## community viz ®





## Accessible

| Police     | Fire_Amb 🔻 | Highways 🔻 | Sewer_Budge = | Sewer_Ent ▼ | Water_Budg ▼ | Water_Ent - |
|------------|------------|------------|---------------|-------------|--------------|-------------|
| 8,554,930  | 6,784,071  | 3,385,468  | -             | 8,975,746   | -            | 6,678,020   |
| 6,178,105  | 5,097,450  | 3,545,023  | -             | 1,894,393   | -            | 3,708,614   |
| 19,831,116 | 19,517,717 | 17,750,182 | 981,863       | 17,311,424  | -            | 3,031,812   |
| 4,510,067  | 3,403,836  | 1,879,480  | -             | 3,258,225   | -            | 2,313,305   |
| 2,853,032  | 3,235,431  | 2,851,424  | 126,667       | 1,718,651   | -            | 2,232,207   |
| 2,007,414  | 986,349    | 1,268,377  | -             | 2,100,844   | -