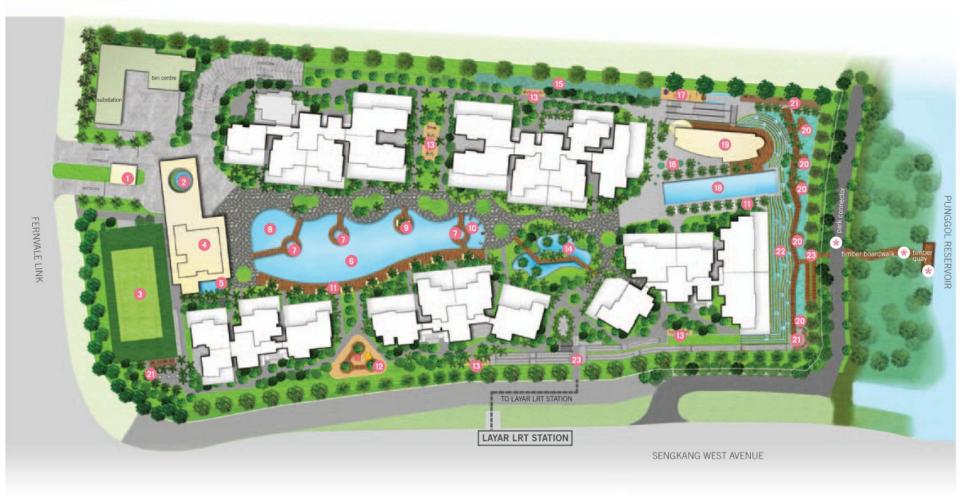

#### Site Plan

#### Legend

- Guard House
- Arrival Plaza
- Tennis Court
- The Executive Club
- · The Aquaria
- Function Room
- Shop
- · Changing Rooms
- 5 Eco Pond

- Meandering Pool
- Jet Pool
- Discovery Pool
- 9 Serenity Deck
- 10 Aqua Gym
- 11 Sunshine Deck
- 12 The Playscape
- 13 Fitness Station 14 Discovery Bio-Pond

- 15 Rain Garden
- 16 Cattail's Trail
- 17 Discovery Playground
- 18 Infinity Lap Pool
- 19 The Fitness Club
  - Gym Vantage Point
  - · Changing Rooms
    - & Steam Baths

- 20 Whistling Pavilion
- 21 BBQ Area
- 22 Nature's Terrace
- 23 Side Gate
- \* These areas are public areas. Not exclusive for the condominium residents.