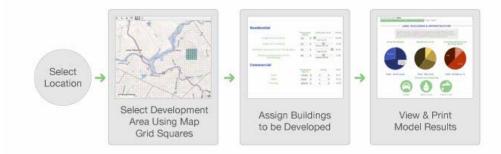

#### **Multi-scale Modeling**

Southwest Wake/Northeast Harnett Counties, North Carolina **Bottom-Up Approach:** Place Type Assignments & **Development Status Land Suitability Analysis Growth Allocation Assignments Calculations Build-Out Estimates** Harnett Coul