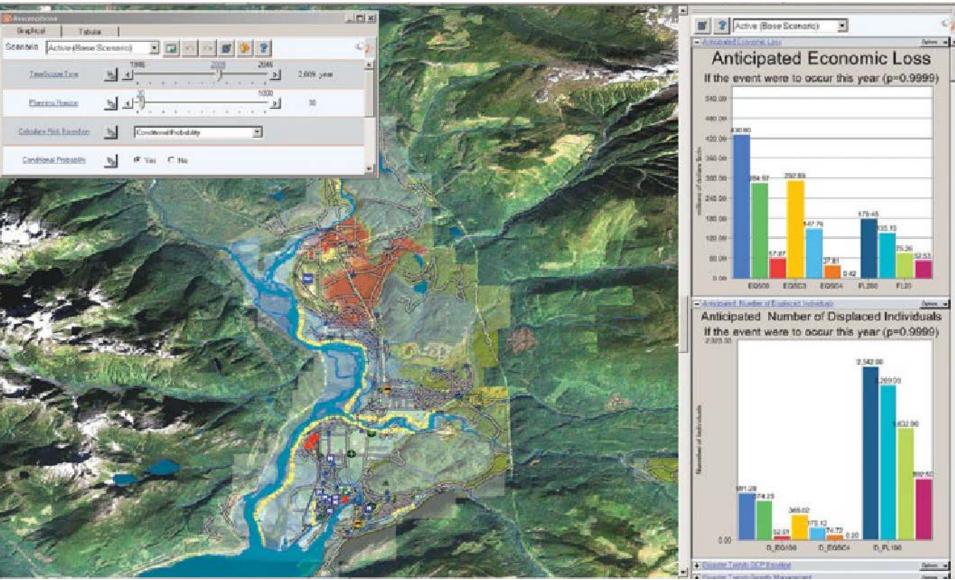

l
- Discovery Pool
- 9 Serenity Deck
- 10 Aqua Gym
- 11 Sunshine Deck
- 12 The Playscape
- 13 Fitness Station 14 Discovery Bio-Pond

- 15 Rain Garden
- 16 Cattail's Trail
- 17 Discovery Playground
- 18 Infinity Lap Pool
- 19 The Fitness Club
  - Gym Vantage Point
  - · Changing Rooms
    - & Steam Baths

- 20 Whistling Pavilion
- 21 BBQ Area
- 22 Nature's Terrace
- 23 Side Gate
- \* These areas are public areas. Not exclusive for the condominium residents.



## CityEngine





#### Interactive

## CityEngine®

## **SMARTERBETTER**CITIES





#### **Corridor Redevelopment**

## communityviz®





## Informative

**Corridor Redevelopment** 

communityviz®





Site Suitability

community viz ®



#### **Transit Planning**

## communityviz®



#### Hazard Risk Assessment

## community viz®



#### **Impact Modeling**

## community viz ®





## Accessible

| Police     | Fire_Amb 🔻 | Highways 🔻 | Sewer_Budge = | Sewer_Ent ▼ | Water_Budg ▼ | Water_Ent - |
|------------|------------|------------|---------------|-------------|--------------|-------------|
| 8,554,930  | 6,784,071  | 3,385,468  | -             | 8,975,746   | -            | 6,678,020   |
| 6,178,105  | 5,097,450  | 3,545,023  | -             | 1,894,393   | -            | 3,708,614   |
| 19,831,116 | 19,517,717 | 17,750,182 | 981,863       | 17,311,424  | -            | 3,031,812   |
| 4,510,067  | 3,403,836  | 1,879,480  | -             | 3,258,225   | -            | 2,313,305   |
| 2,853,032  | 3,235,431  | 2,851,424  | 126,667       | 1,718,651   | -            | 2,232,207   |
| 2,007,414  | 986,349    | 1,268