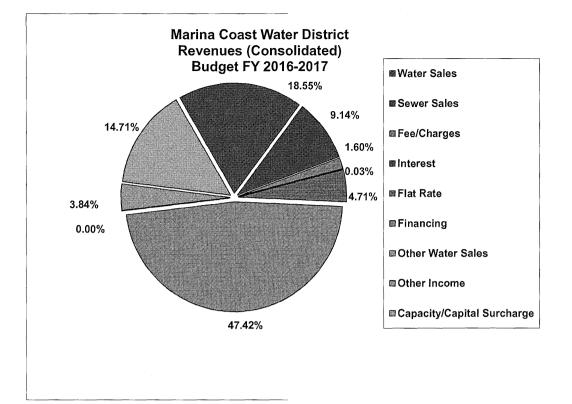

#### FORT ORD REUSE AUTHORITY - FY 16-17 ANNUAL BUDGET - BY FUND

| CATEGORIES                                | FY 15-16               | FY 15-16                    | FY 15-16                                      | FY 16-17               | NOTES                                                                           |
|-------------------------------------------|------------------------|-----------------------------|-----------------------------------------------|------------------------|---------------------------------------------------------------------------------|
|                                           | APPROVED               | APPROVED<br><u>MID-YEAR</u> | <u>Variances</u><br>Projected thru<br>6/30/16 | PRELIMINARY            | BUDGET Presented before completion of Salary Study and CIP Budget               |
| REVENUES                                  |                        |                             |                                               |                        |                                                                                 |
| Membership Dues                           | \$ 261,000             | \$ 261,000                  | \$-                                           | \$ 261,000             |                                                                                 |
| Franchise Fees - MCWD                     | \$ 265,000             | \$ 265,000                  | \$-                                           | \$ 265,000             |                                                                                 |
| Federal Grants                            | \$ 1,074,156           | \$ 850,156                  | \$-                                           | \$ 995,932             |                                                                                 |
| In-kind Local Match                       | \$ 28,000              | \$-                         | \$-                                           | \$ -                   |                                                                                 |
| PLL Insurance Payments                    | \$ 360,000             | \$ 360,000                  | \$-                                           | \$ -                   | FY 15-16 final year of two year reimbursement                                   |
| Development Fees                          | \$ 5,585,000           | \$ 5,585,000                | \$-                                           | \$ 6,780,000           | CIP budget to be completed 7/16                                                 |
| Land Sale Proceeds                        | \$ 485,000             | \$ 32,706,165               | \$-                                           | \$ 641,000             | CIP budget to be completed 7/16                                                 |
| Rent Proceeds                             | \$ 45,000              | \$ 45,000                   | \$ -                                          | \$ 29,500              | Possible Ord Market sale                                                        |
| Property Taxes                            | \$ 1,679,468           | \$ 1,679,468                | \$-                                           | \$ 1,820,123           | CIP budget to be completed 7/16                                                 |
| Reimbursement Agreements                  | \$ 25,000              | \$ 25,000                   | \$-                                           | \$ 25,000              | ESCA agency reimbursements (access/deed requirements)                           |
| Loan Proceeds                             | \$ 3,000,000           | \$-                         | \$-                                           | \$ -                   | I-bank financings not required in FY 15-16                                      |
| Investment/Interest Income                | \$ 270,000             | \$ 110,000                  | \$-                                           | \$ 110,000             |                                                                                 |
| Other Revenues                            | <u>\$</u> -            | \$ 700,000                  | \$ -                                          | <u>\$</u>              |                                                                                 |
| TOTAL REVENUES                            | \$ 13,077,624          | \$ 42,586,788               | <u>\$</u>                                     | \$ 10,927,555          | <u>Decreased revenues in FY 15-16</u> - prior year Preston Park sale            |
| EXPENDITURES                              |                        |                             |                                               |                        |                                                                                 |
| Salaries & Benefits                       | \$ 2,902,169           | \$ 2,893,338                | \$ -                                          | \$ 2,953,810           | Decreased due to FY15-16 payoff of CalPers Side Fund                            |
| Supplies & Services                       | \$ 225,700             | \$ 236,200                  | ş -                                           | \$ 396,750             |                                                                                 |
| Contractual Services                      | \$ 1,938,947           | \$ 1,826,447                | \$ -                                          | \$ 1,966,000           | PLL Insurance purchased in FY 14-15, Legal fees/BRP consulting increased        |
| Capital Projects (CIP)                    | \$ 11,498,103          | \$ 11,655,103               | \$ (8,800,000)                                | \$ 6,545,859           |                                                                                 |
| Debt Service (P+I)                        | \$ 67,500              | <u>\$ 17,984,924</u>        | <u>\$</u>                                     | \$                     | Preston Park sold FY 15-16, no other exisiting debt service requirements        |
| TOTAL EXPENDITURES                        | \$ 16,632,419          | <u>\$ 34,596,012</u>        | <u>\$ (8,800,000)</u>                         | \$ 11,862,419          | Decreased expenses in FY 16-17 due to prior year Preston Park sale/loan pay-off |
| NET REVENUES                              |                        |                             |                                               |                        |                                                                                 |
| Surplus (Deficit)                         | \$ (3,554,795)         | \$ 7,990,776                | \$ 8,800,000                                  | \$ (934,864)           |                                                                                 |
| FUND BALANCES                             |                        |                             | *                                             |                        | Π                                                                               |
| Beginning                                 | \$ 33,984,253          | \$ 18,753,093               | \$ 26,743,869                                 | \$ 35,543,869          | 0.                                                                              |
| Ending                                    | \$ 30,429,458          | \$ 26,743,869               | \$ 35,543,869                                 | \$ 34,609,005          | Ending Fund Balance                                                             |
| Fund Balances                             |                        |                             |                                               |                        | Ending Fund Balance BC C A                                                      |
| Committed/Assigned for:                   |                        |                             |                                               |                        | d N                                                                             |
| CalPers Termination                       | \$ 5,300,000           | \$ 5,300,000                | \$ 5,300,000                                  | \$ 5,300,000           |                                                                                 |
| Operations<br>Habitat Management (HM/HCP) | 4,700,000<br>7,852,094 | 4,700,000<br>7,852,094      | 4,700,000<br>7,852,094                        | 4,700,000<br>9,803,000 | Page 32 of 17 <b>46</b><br>Page 32 of 17 <b>46</b>                              |
| Building Removal                          | 3,925,777              | 5,000,000                   | 5,000,000                                     | 5,000,000              | 1 Bu                                                                            |
| CIP                                       | 687,298                | 1,264,091                   | 3,564,091                                     | 2,266,811              | ltem                                                                            |
| Unassigned                                | 7,964,289              | 2,627,684                   | 9,127,684                                     | 7,539,194              | 1/1:2                                                                           |
| Ending Fund Balance                       | \$ 30,429,458          | \$ 26,743,869               | \$ 35,543,869                                 | \$ 34,609,005          |                                                                                 |

## FORT ORD REUSE AUTHORITY - FY 16-17 ANNUAL BUDGET - BY FUND

| CATEGORY                              |               | SPECIA        | AL REVENUE FUNDS ( | SRF)    | TOTAL        |
|---------------------------------------|---------------|---------------|--------------------|---------|--------------|
|                                       | GENERAL       | LEASES        | CFD/Tax            | ARMY    | ANNUAL       |
| REVENUES                              | FUND          | LAND SALE     | Developer Fees     | ESCA    | BUDGET       |
| Membership Dues                       | \$ 261,000    | \$ -          | \$ -               | \$ -    | \$ 261,000   |
| Franchise Fees - MCWD                 | 265,000       | -             | -                  | -       | 265,00       |
| Federal Grants                        | -             | -             | -                  | 995,932 | 995,93       |
| Development Fees                      | -             | -             | 6,780,000          | -       | 6,780,00     |
| Land Sale Proceeds                    | -             | 641,000       | -                  | -       | 641,00       |
| Rental/Lease Revenues                 | 29,500        | -             | -                  | -       | 29,50        |
| Property Tax Payments                 | 1,300,000     | -             | 520,123            | -       | 1,820,12     |
| Reimbursement Agreements              | 25,000        | -             | -                  | -       | 25,00        |
| Investment/Interest Income            | 80,000        | -             | 30,000             | -       | 110,00       |
| Total Revenues                        | 1,960,500     | 641,000       | 7,330,123          | 995,932 | 10,927,55    |
| EXPENDITURES                          |               |               | <u>_</u>           |         |              |
| Salaries & Benefits                   | 1,914,857     | -             | 647,933            | 391,020 | 2,953,81     |
| Supplies & Services                   | 251,385       | -             | 93,453             | 51,912  | 396,75       |
| Contractual Services                  | 1,202,000     | 2,000         | 209,000            | 553,000 | 1,966,00     |
| Capital Projects                      | -             | 1,000,000     | 5,545,859          | -       | 6,545,85     |
| Total Expenditures                    | 3,368,242     | 1,002,000     | 6,496,245          | 995,932 | 11,862,41    |
| REVENUES OVER (UNDER) EXPENDITURES    | (1,407,742)   | (361,000)     | 833,878            | -       | (934,86      |
| OTHER FINANCING SOURCES (USES)        |               |               | >                  |         |              |
| Transfer In/(Out)                     |               |               | _                  | _       | -            |
| Fotal Other Financing Sources (Uses)  |               | <u> </u>      |                    |         | -            |
| REVENUES & OTHER SOURCES OVER (UNDER) | (1,407,742)   | (361,000)     | 833,878            | -       | (934,86      |
| FUND BALANCE-BEGINNING 7/1/16         | 12,482,918    | 11,825,018    | 11,235,933         | -       | 35,543,86    |
| FUND BALANCE - ENDING 6/30/17         | \$ 11,075,176 | \$ 11,464,018 | \$ 12,069,811      | \$-     | \$ 34,609,00 |
| Fund Balance                          |               |               |                    |         |              |
| Committed/Assigned for:               |               |               |                    |         |              |
| CalPers Termination                   | \$ 5,300,000  | \$ -          | ş -                | \$ -    | \$ 5,300,00  |
| Operations                            | 4,700,000     |               |                    | -       | 4,700,00     |
| Habitat Management (HM/HCP)           |               |               | 9,803,000          | -       | 9,803,00     |
| Bidg Removal                          | -             | 5,000,000     | -                  | -       | 5,000,00     |
| CIP                                   | 100 A 100 A   | -             | 2,266,811          | -       | 2,266,8      |
| Unassigned                            | 1,075,176     | 6,464,018     |                    |         | 7,539,19     |
| FUND BALANCE - ENDING 6/30/17         | \$ 11,075,176 | \$ 11,464,018 | \$ 12,069,811      | \$ -    | \$ 34,609,00 |