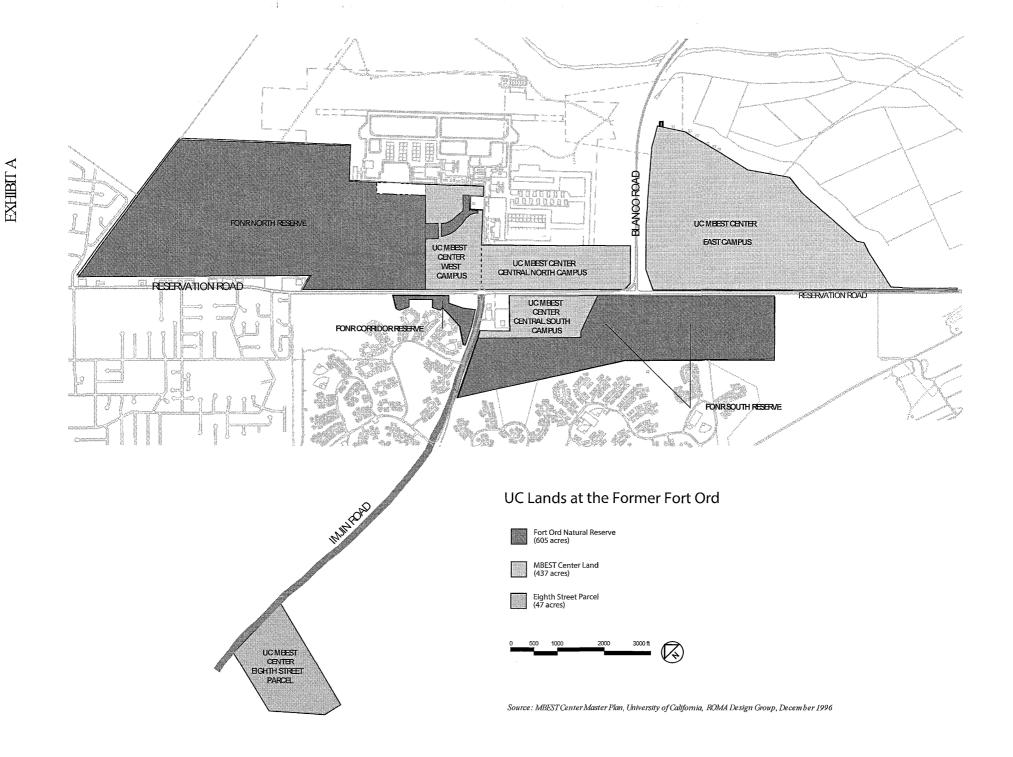

UC lands at the former Fort Ord ("UC Lands") consist of five parcels ("West Campus, Central North Campus, East Campus, Central South Campus, and 8<sup>th</sup> Street Parcel") depicted in Exhibit A. All parties concur that development of UC Lands will benefit local jurisdictions and FORA, and that FORA and the County have expertise that can assist in such development.

- a. Continue supporting the regional recovery focus on establishing a 50-70-acre R&D Center on the Central North Campus, which is served by roadways and utilities.
- b. Advance job creating and revenue generating uses on ancillary UC Lands (West Campus, East Campus, Central South Campus, and the 8<sup>th</sup> Street Parcel).
- c. Collaborate and seek research-related and educationally oriented uses and offer the ancillary UC Lands for ground lease, lease-option purchase and for sale to meet industry demand as market conditions warrant.
- d. Collaborate on a marketing effort for the R&D Center and other UC lands.
- e. Establish an advisory group to evaluate and advance development alternatives for the R&D Center and other UC Lands in order to expand the range of potential research and economic development activities at the former Fort Ord.
- f. Continue working with the City of Marina to complete entitlements on the R&D Center to position UC Santa Cruz to respond to market opportunities.
- g. Present a quarterly progress report by UC Santa Cruz to the FORA Board of Directors or the County Economic Opportunity Committee.

## Re: Support for Implementing UC MBEST Center Vision

Dear Chancellor Blumenthal:

Reuse of the former Fort Ord offers both challenges and opportunities for the Monterey Bay region. A key reuse element is the University of California ("UC") Monterey Bay Education, Science, and Technology Center ("MBEST Center"). The original MBEST Center vision called for establishing a 437-acre R&D Center. Now, after 15 years of development experience and a changing market, UC is repositioning UC MBEST to be an R&D Center of approximately 70 acres. In partnership with the Fort Ord Reuse Authority, UC convened a stakeholder group to update the MBEST Center vision and to explore ideas for moving forward with job creation and revenue generation on remaining developable UC land at the former Fort Ord.

The MBEST Center visioning process engaged leadership of regional institutions of higher education, local jurisdictions, the Fort Ord Reuse Authority, and the 17<sup>th</sup> Congressional District. After several months of meetings the final report, dated November 29, 2011, was issued, summarizing the salient points of the visioning process, which include the following:

- 1. UC will retain and continue to manage the 605-acre Fort Ord Natural Reserve as protected habitat while the MBEST Center footprint will be focused on the 70-acre Central North campus.
- 2. Other developable UC-owned lands at the former Fort Ord will be available for jobgenerating uses consistent with the Fort Ord Base Reuse Plan that are compatible with the UC MBEST Center.
- 3. UC will continue to seek research-related and educationally oriented uses on adjacent developable lands.
- 4. UC Santa Cruz will invite local higher education institutions to establish an advisory group to help guide the MBEST Center and to expand the range of potential research activities.
- 5. UCSC and CSUMB will collaborate on a path forward for UC's Eighth Street Parcel.
- 6. UC Santa Cruz will partner with the City of Marina to complete entitlements on the Central North Campus to better position the MBEST Center to respond to R&D opportunities.