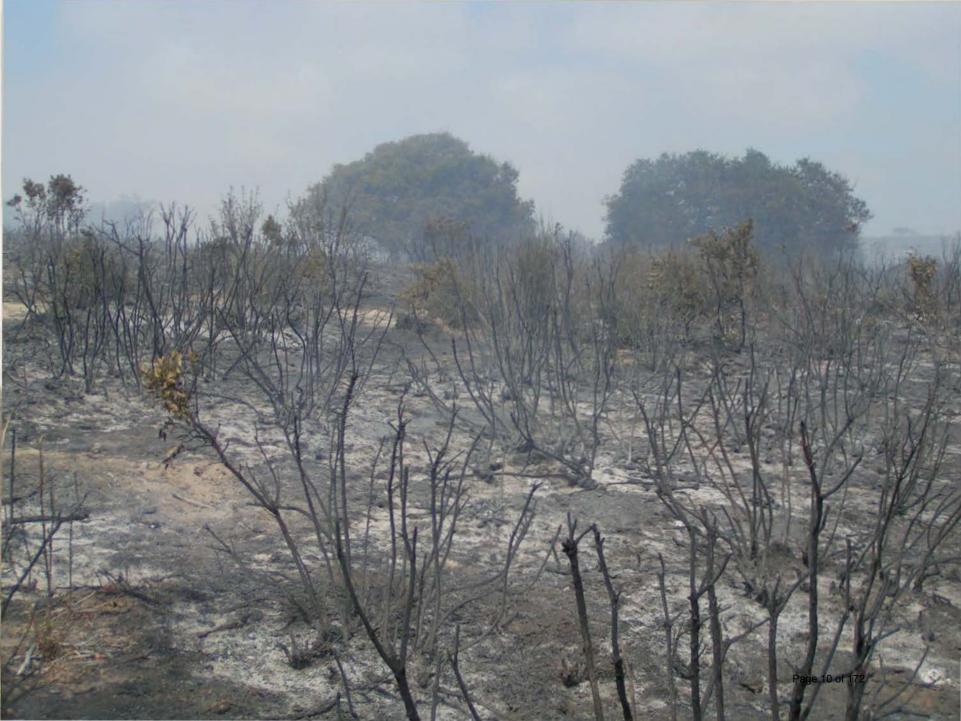

# BACKGROUND/DISCUSSION:

In 2005, the Fort Ord Reuse Authority (FORA), Army, County, Monterey Peninsula College (MPC), and Bureau of Land Management (BLM) signed the Proposed East Garrison/Parker Flats Land-Use Modification Memorandum of Understanding, resulting in exchanging habitat reserve acres from East Garrison to Parker Flats. This exchange required U.S. Fish and Wildlife Service's (USFWS's) concurrence because it amended the Army's 1997 Habitat Management Plan (HMP). USFWS concurred in the proposed HMP amendment, requiring: 1) FORA and/or County to conduct a prescribed burn within Parker Flats habitat reserves and 2) Pre-burn and post-burn HMP species monitoring to measure growth and recovery. In 2004 and 2005, FORA coordinated with local Fire Departments and California State University Monterey Bay (CSUMB) biologists to combine wildfire training and HMP species regrowth and recovery.

In 2005, a team of biologists and environmentalists from the CSUMB, Division of Science & Environmental Policy, in conjunction with the Fort Ord - Coordinated Resources Management Planning (CRMP) team, met to explore methods to address the regeneration of special-status plant species on Parker Flats. With FORA provided funds, CSUMB conducted a 10-year prescribed burn recovery program that was first studied in 2004 and 2005, and now has concluded with a final report in 2015. Dr. Lars Pierce, PhD presented his findings in a final report: "The Parker Flats Prescribed Burn: 10th Year Post-fire Vegetation Recovery in 2015."

Dr. Pierce's research found that the 2005 burn resulted in successful HMP species growth and recovery. Pre-burn and post-burn surveys found that both distribution and frequency of obligate seeders (HCP plant species that use fire to open seed coats) improved after the 2005 burn (see **Attachment A** for activities on Parker Flats lands).