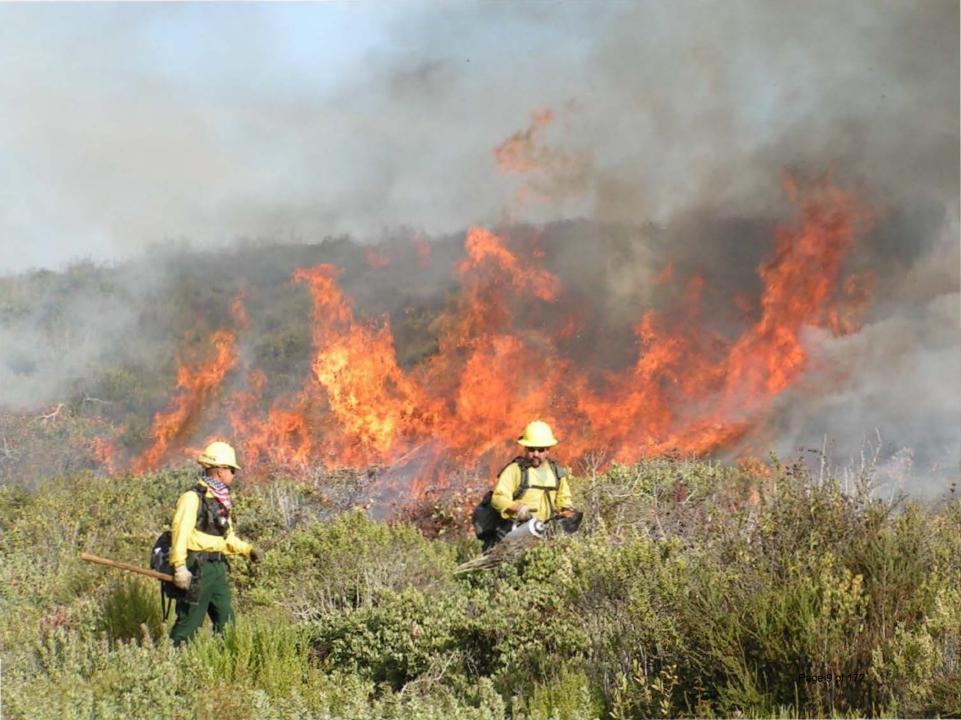

# BACKGROUND/DISCUSSION:

In 2005, the Fort Ord Reuse Authority (FORA), Army, County, Monterey Peninsula College (MPC), and Bureau of Land Management (BLM) signed the Proposed East Garrison/Parker Flats Land-Use Modification Memorandum of Understanding, resulting in exchanging habitat reserve acres from East Garrison to Parker Flats. This exchange required U.S. Fish and Wildlife Service's (USFWS's) concurrence because it amended the Army's 1997 Habitat Management Plan (HMP). USFWS concurred in the proposed HMP amendment, requiring: 1) FORA and/or County to conduct a prescribed burn within Parker Flats habitat reserves and 2) Pre-burn and post-burn HMP species monitoring to measure growth and recovery. In 2004 and 2005, FORA coordinated with local Fire Departments and California State University Monterey Bay (CSUMB) biologists to combine wildfire training and HMP species regrowth and recovery.

In 2005, a team of biologists and environmentalists from the CSUMB, Division of Science & Environmental Policy, in conjunction with the Fort Ord - Coordinated Resources Management Planning (CRMP) team, met to explore methods to address the regeneration of special-status plant species on Parker Flats. With FORA provided funds, CSUMB conducted a 10-year prescribed burn recovery program that was first studied in 2004 and 2005, and now has concluded with a final report in 2015. Dr. Lars Pierce, PhD presented his findings in a final report: "The Parker Flats Prescribed Burn: 10th Year Post-fire Vegetation Recovery in 2015."

Dr. Pierce's research found that the 2005 burn resulted in successful HMP species growth and recovery. Pre-burn and post-burn surveys found that both distribution and frequency of obligate seeders (HCP plant species that use fire to open seed coats) improved after the 2005 burn (see **Attachment A** for activities on Parker Flats lands).