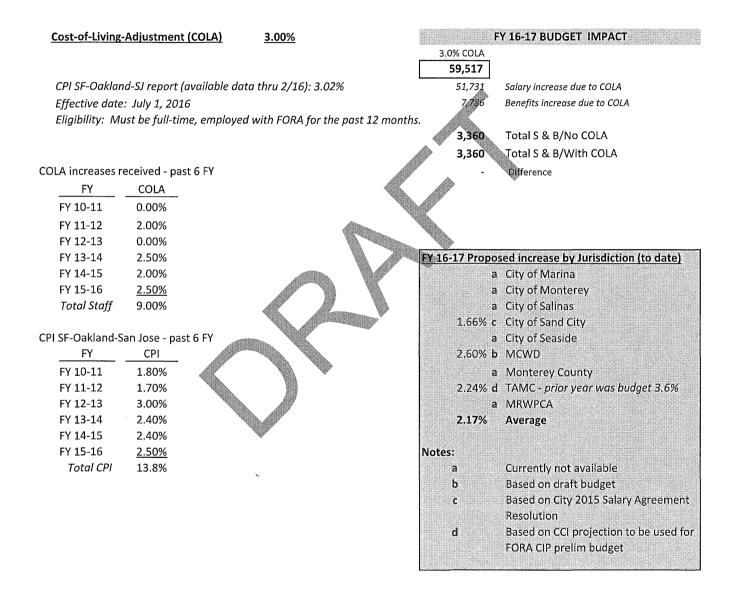

# **RECOMMENDATION:**

i. Approve a 3.0% staff salary Cost-of-Living-Adjustment (COLA)

ii. Adopt Fiscal year 2016-17 (FY 16-17) Annual Budget

BACKGROUND:

The FORA Annual Budget is typically presented to the Board in May of each year. Prior to the budget being presented to the Board, the budget is first reviewed by the Finance Committee (FC). FORA staff, in coordination with the FC, modifies the annual budget format from time to time as required or is necessary to best present an overall illustration of the FORA financial position for the FORA Board members and public. Most recent adjustments to the budget format were made in 2014. The annual budgets also include other pertinent and/or required financial information. After completing their deliberations, the FC makes recommendations to the Board regarding budget matters, including the presentation format and fund availability for programmed projects, staffing, consultant support and obligations. Prior to Board consideration of those recommendations, the Executive Committee (EC), who is charged to provide Board recommendation regarding employment and personnel matters, considers staff proposed specific staffing and/or benefit adjustments. On April 11, the FC reviewed the draft budget and on May 4, the EC reviewed the COLA recommendations.

The FC and EC reviewed proposed compensation and pension adjustments for FY 16-17 and are *recommending*\* Board consider approving the following items:

- 1) \$400,000 payoff of the \$1.2 million risk pool UAL; this UAL to be retired in three substantially equal annual payments commencing FY 15-16, saving interest charges and reduces the 2020 termination liability.
- 2) 3.0% COLA for eligible personnel. <u>Fiscal impact up to **\$59,517**</u>. *Eligibility: Must be full time, employed with FORA for the past 12 months.*