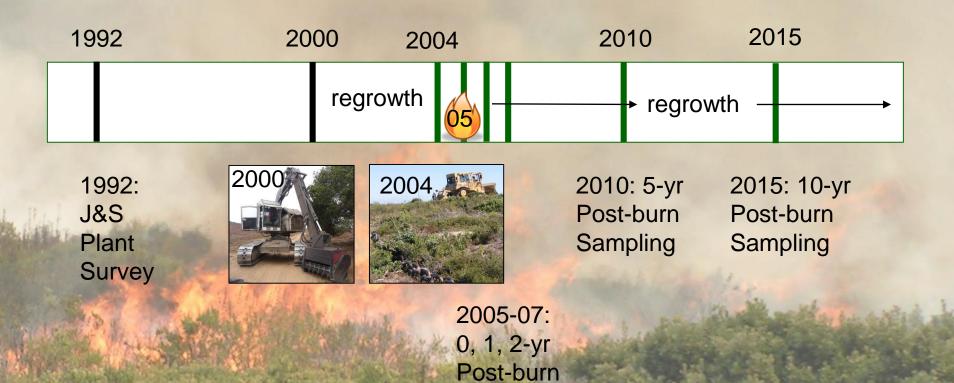

# BACKGROUND/DISCUSSION:

In 2005, the Fort Ord Reuse Authority (FORA), Army, County, Monterey Peninsula College (MPC), and Bureau of Land Management (BLM) signed the Proposed East Garrison/Parker Flats Land-Use Modification Memorandum of Understanding, resulting in exchanging habitat reserve acres from East Garrison to Parker Flats. This exchange required U.S. Fish and Wildlife Service's (USFWS's) concurrence because it amended the Army's 1997 Habitat Management Plan (HMP). USFWS concurred in the proposed HMP amendment, requiring: 1) FORA and/or County to conduct a prescribed burn within Parker Flats habitat reserves and 2) Pre-burn and post-burn HMP species monitoring to measure growth and recovery. In 2004 and 2005, FORA coordinated with local Fire Departments and California State University Monterey Bay (CSUMB) biologists to combine wildfire training and HMP species regrowth and recovery.

In 2005, a team of biologists and environmentalists from the CSUMB, Division of Science & Environmental Policy, in conjunction with the Fort Ord - Coordinated Resources Management Planning (CRMP) team, met to explore methods to address the regeneration of special-status plant species on Parker Flats. With FORA provided funds, CSUMB conducted a 10-year prescribed burn recovery program that was first studied in 2004 and 2005, and now has concluded with a final report in 2015. Dr. Lars Pierce, PhD presented his findings in a final report: "The Parker Flats Prescribed Burn: 10th Year Post-fire Vegetation Recovery in 2015."

Dr. Pierce's research found that the 2005 burn resulted in successful HMP species growth and recovery. Pre-burn and post-burn surveys found that both distribution and frequency of obligate seeders (HCP plant species that use fire to open seed coats) improved after the 2005 burn (see **Attachment A** for activities on Parker Flats lands).

# The Parker Flats Burn: 10<sup>th</sup> Year Post-fire Vegetation Recovery in 2015

# Lars Pierce, Division of Science & Environmental Policy, CSUMB & Jonathan Brinkmann, FORA

as well as...

Jami Davis, Ian Harlan, Rosemary Kenner, Regina Williams, Mary Paul, Jennifer Huang, Dora Noton, Phillip Reyes, Teresa Henry, Lindley Ballen John Inman, Manny Casanova, Kristy Snyder, Hayley Duncan Bruce Delgado

# Timeline of Events at Parker Flats

sampling